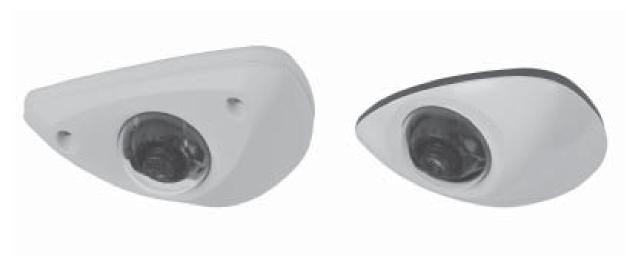

# 3. EQUIPMENT AND ACCESSORIES

| Indoor Dome Type         | Mount Guide (Indoor Dome Type)                            |
|--------------------------|-----------------------------------------------------------|
|                          | <del> </del>   <del> </del>   <del> </del>   <del> </del> |
| Outdoor Vandal Dome Type | Mount Guide (Outdoor Vandal Dome Type)                    |
|                          | **                                                        |

#### • Vandal Dome Type

| NO | PART NAME             |  |
|----|-----------------------|--|
| 1  | Top Case              |  |
| 2  | Lens Cover            |  |
| 3  | Case Rubber           |  |
| 4  | Camera Module Bracket |  |
| 5  | Camera Module Ass'y   |  |
| 6  | Main PCB              |  |
| 7  | Safety Wire           |  |
| 8  | OSD Controller        |  |
| 9  | Base                  |  |